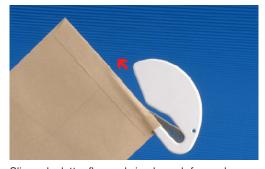

## How it works:

Slip under letter flap and simply push forward. Blade cuts open envelopes

| APPLICATION: |              |         |
|--------------|--------------|---------|
| ✓ Envelopes  | ✓ Tape Boxes | ✓ Tapes |