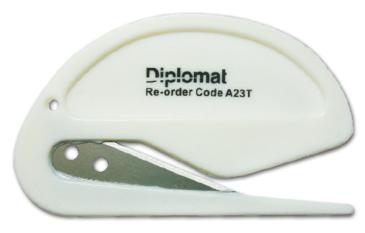

## ENVELOPE OPENER A23T

LIMITED BLADE EXPOSURE

Helps reduce injury risk

Code: A23T

The A23T makes letter opening faster, safer and more efficient than ever before! It features a concealed blade for ultimate safety, allowing the blade cannot come close to you or your goods, reducing the risk of having injuries. Extremely easy to operate, simply slip slitter under flap and push forward—sharp steel blade opens envelope with ease. It made with light plastic with stainless steel blade, delivers a convenient and clean cut. Portability allows you to keep a few in a desk drawer at work, use in a home office or carry in your briefcase.

## **A23T** Envelope Opener

- Slip under letter flap and simply push forward. Blade cuts open envelopes
- Delivers a convenient, clean cut
- Stainless steel blade, plastic body
- Easy to operate and helps reduce injuries
- Light weight with ergonomic design
- Small and compact, easily fit in most pockets
- Suitable for left and right hand users
- Great promotional item